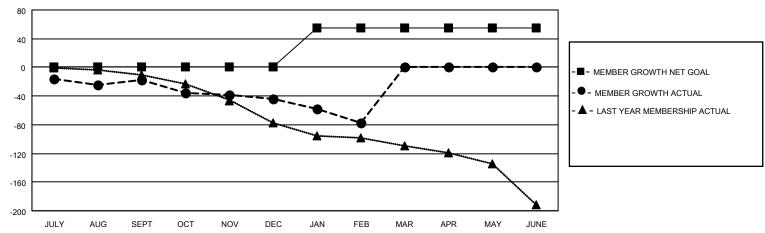

## MONTHLY MEMBERSHIP PROGRESS REPORT

LOCATION VIRGINIA District 24 I Results as of: 2/28/2021

| Clubs         |               |             |               | Members               |                        |                         |                                                    |  |
|---------------|---------------|-------------|---------------|-----------------------|------------------------|-------------------------|----------------------------------------------------|--|
|               | RESULTS FOR   | R 2020-2021 |               | RESULTS FOR 2020-2021 |                        |                         |                                                    |  |
| QUARTER       | NEW CLUB GOAL | NEW CLUBS   | DROPPED CLUBS | QUARTER MEM           | BER GROWTH NET<br>GOAL | MEMBER GROWTH<br>ACTUAL | DROPPED<br>MEMBERS ACTUAL<br>(including transfers) |  |
| JULY/AUG/SEPT | 0             | 0           | 0             | JULY/AUG/SEPT         | 0                      | 27                      | 41                                                 |  |
| OCT/NOV/DEC   | 0             | 0           | 0             | OCT/NOV/DEC           | 0                      | 25                      | 48                                                 |  |
| JAN/FEB/MAR   | 1             | 0           | 1             | JAN/FEB/MAR           | 55                     | 4                       | 37                                                 |  |
| APR/MAY/JUNE  | 0             | 0           | 0             | APR/MAY/JUNE          | 0                      | 0                       | 0                                                  |  |

## GOALS AND ACTUAL MEMBERS CUMULATIVE

| DROPPED CLUBS: 1 |     | 20 CLUBS OF 92 ADDED 1 OR MORE<br>NEW MEMBERS | GENDER DISTRIBUTION  MALE 1,344 (66.34%)  FEMALE 682 (33.66%) |               |     |
|------------------|-----|-----------------------------------------------|---------------------------------------------------------------|---------------|-----|
| DROPPED MEMBERS  |     |                                               | PEWALE                                                        | 002 (33.00%)  |     |
| DECEASED         | 30  | CLICK HERE FOR CUMULATIVE                     | TOTAL FAMILY UNIT MEMBERS                                     |               | 296 |
| CLUB CANCELLED   | 11  | MEMBERSHIP DATA                               |                                                               | 0.000//0.000/ | 150 |
| OTHER 85         |     |                                               | FAMILY MEMBERS PAYING HALF DUES                               |               | 150 |
| TOTAL            | 126 |                                               |                                                               |               |     |